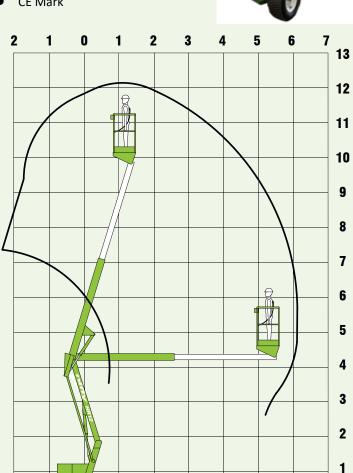

12.20m (40ft) Working height

6.10m (20ft) Working outreach **Telescopic Upper Boom** 

Greater accuracy when positioning platform

1.50m Chassis

Improved narrow aisle access

**Bi-Energy Available** 

**Optimising Utilisation** 

Weight Under 3.2 Tonnes

Low cost transportation

**Fully Proportional Hydraulic Controls** 

Simple, reliable & easy to maintain

## **SPECIFICATIONS**

| Working Height           | 12.20m                       | 40ft              |
|--------------------------|------------------------------|-------------------|
| Platform Height          | 10.20m                       | 33ft 6in          |
| Working Outreach         | 6.10m                        | 20ft              |
| Slew                     | 360°                         |                   |
| Width                    | 1.50m                        | 4ft 11in          |
| Height                   | 1.90m                        | 6ft 3in           |
| Length                   | 4.10m                        | 13ft 5in          |
| Minimum Weight           | 3,100kg*                     | 6,830lbs*         |
| Turning Radius - Outside | 4.20m                        | 13ft 9in          |
| Platform Capacity        | 200kg                        | 440lbs            |
| Platform Size            | 1.10m x 0.65m                | 3ft 7in x 2ft 2in |
| Drive Speed              | 2.1mph                       | 3.4 kph           |
|                          |                              |                   |
| Control System           | Fully Proportional Hydraulic |                   |
| Power Options            | Diesel Only                  |                   |
|                          | Bi-Energy (Engine & Battery) |                   |