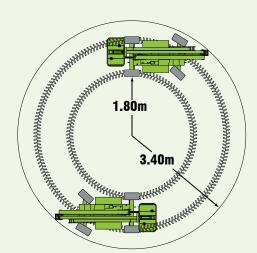

## **SPECIFICATIONS**

| Working Height           | 12.20m                       | 40ft              |
|--------------------------|------------------------------|-------------------|
| Platform Height          | 10.20m                       | 33ft 6in          |
| Working Outreach         | 6.10m                        | 20ft              |
| Slew                     | 360°                         |                   |
| Width                    | 1.50m                        | 4ft 11in          |
| Height                   | 1.90m                        | 6ft 3in           |
| Length                   | 4.10m                        | 13ft 5in          |
| Minimum Weight           | 3,100kg*                     | 6,830lbs*         |
| Turning Radius - Outside | 4.20m                        | 13ft 9in          |
| Platform Capacity        | 200kg                        | 440lbs            |
| Platform Size            | 1.10m x 0.65m                | 3ft 7in x 2ft 2in |
| Drive Speed              | 2.1mph                       | 3.4 kph           |
|                          |                              |                   |
| Control System           | Fully Proportional Hydraulic |                   |
| Power Options            | Diesel Only                  |                   |
|                          | Bi-Energy (Engine & Battery) |                   |