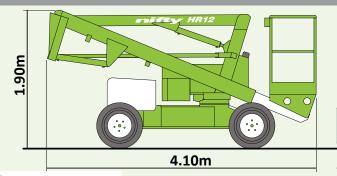

## **SPECIFICATIONS**

| Working Height           | 12.20m                       | 40ft              |
|--------------------------|------------------------------|-------------------|
| Platform Height          | 10.20m                       | 33ft 6in          |
| Working Outreach         | 6.10m                        | 20ft              |
| Slew                     | 360°                         |                   |
| Width                    | 1.50m                        | 4ft 11in          |
| Height                   | 1.90m                        | 6ft 3in           |
| Length                   | 4.10m                        | 13ft 5in          |
| Minimum Weight           | 3,100kg*                     | 6,830lbs*         |
| Turning Radius - Outside | 4.20m                        | 13ft 9in          |
| Platform Capacity        | 200kg                        | 440lbs            |
| Platform Size            | 1.10m x 0.65m                | 3ft 7in x 2ft 2in |
| Drive Speed              | 2.1mph                       | 3.4 kph           |
|                          |                              |                   |
| Control System           | Fully Proportional Hydraulic |                   |
| Power Options            | Diesel Only                  |                   |
|                          | Bi-Energy (Engine & Battery) |                   |