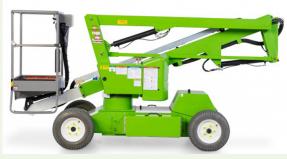

12.20m (40ft) Working height

6.10m (20ft) Working outreach **Telescopic Upper Boom** 

Greater accuracy when positioning platform

1.50m Chassis

Improved narrow aisle access

**Bi-Energy Available** 

**Optimising Utilisation** 

Weight Under 3.2 Tonnes

Low cost transportation

**Fully Proportional Hydraulic Controls** 

Simple, reliable & easy to maintain

## **SPECIFICATIONS**

| Working Height           | 12.20m                       | 40ft              |
|--------------------------|------------------------------|-------------------|
| Platform Height          | 10.20m                       | 33ft 6in          |
| Working Outreach         | 6.10m                        | 20ft              |
| Slew                     | 360°                         |                   |
| Width                    | 1.50m                        | 4ft 11in          |
| Height                   | 1.90m                        | 6ft 3in           |
| Length                   | 4.10m                        | 13ft 5in          |
| Minimum Weight           | 3,100kg*                     | 6,830lbs*         |
| Turning Radius - Outside | 4.20m                        | 13ft 9in          |
| Platform Capacity        | 200kg                        | 440lbs            |
| Platform Size            | 1.10m x 0.65m                | 3ft 7in x 2ft 2in |
| Drive Speed              | 2.1mph                       | 3.4 kph           |
|                          |                              |                   |
| Control System           | Fully Proportional Hydraulic |                   |
| Power Options            | Diesel Only                  |                   |
|                          | Bi-Energy (Engine & Battery) |                   |